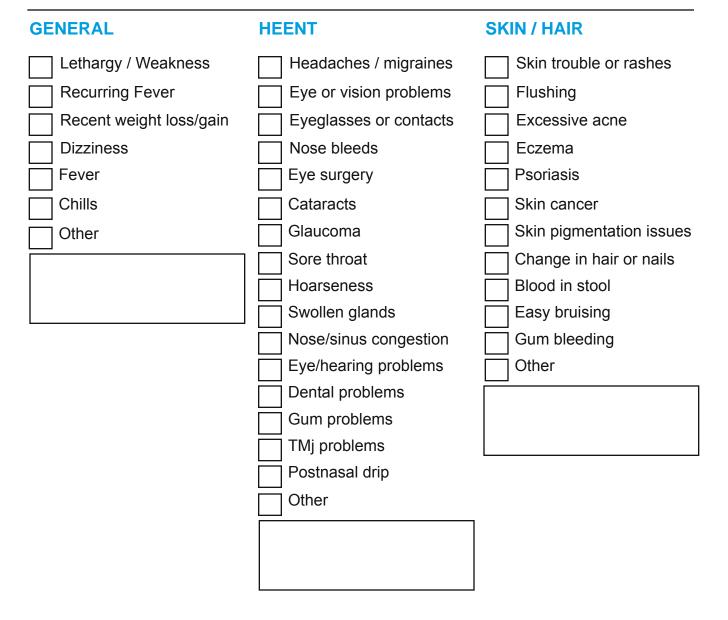

#### **Review of Systems**

#### CARDIOVASCULAR

#### RESPIRATORY

#### GASTROINTESTINAL

#### **NEUROLOGICAL**

### MUSCULOSKELETAL

#### **BLOOD / LYMPH**